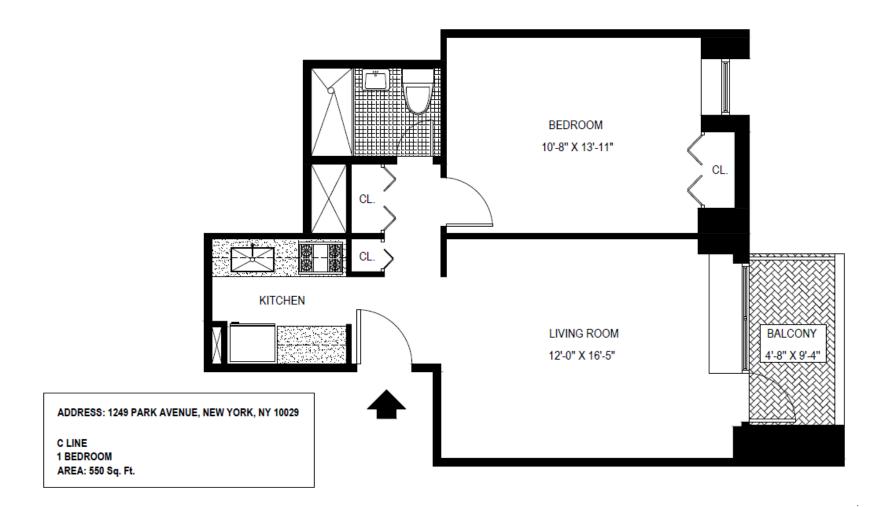

D LINE 1 BEDROOM AREA: 539 Sq. Ft.

E,F LINE

2 BEDROOMS, TYPICAL AREA: 830 Sq. Ft.

G LINE STUDIO

AREA: 308 Sq. Ft.

H LINE STUDIO

AREA: 308 Sq. Ft.