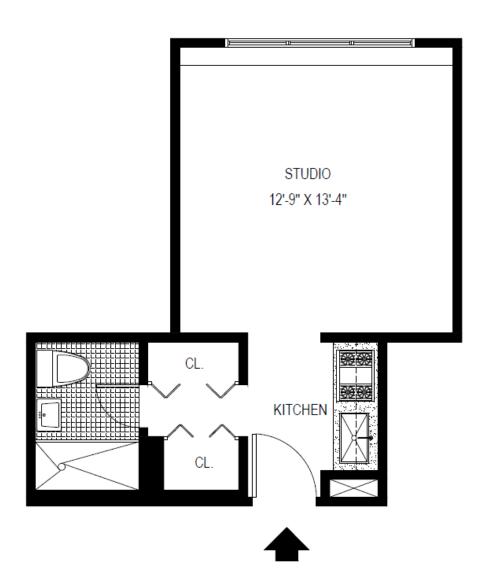

D LINE 1 BEDROOM AREA: 539 Sq. Ft.

E,F LINE

2 BEDROOMS, TYPICAL AREA: 830 Sq. Ft.

G LINE STUDIO

AREA: 308 Sq. Ft.

H LINE STUDIO

AREA: 308 Sq. Ft.