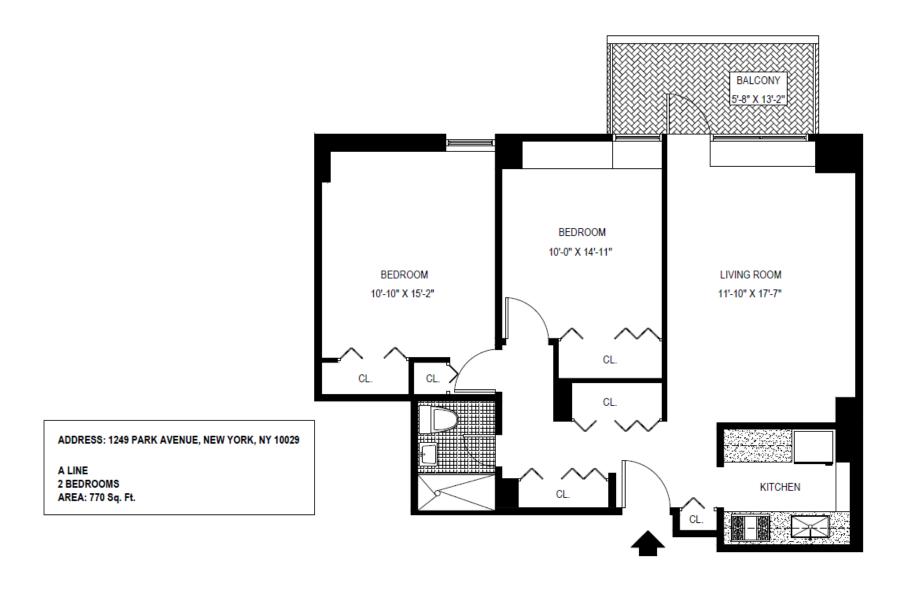

D LINE 1 BEDROOM AREA: 539 Sq. Ft.

E,F LINE

2 BEDROOMS, TYPICAL AREA: 830 Sq. Ft.

G LINE STUDIO

AREA: 308 Sq. Ft.

H LINE STUDIO

AREA: 308 Sq. Ft.