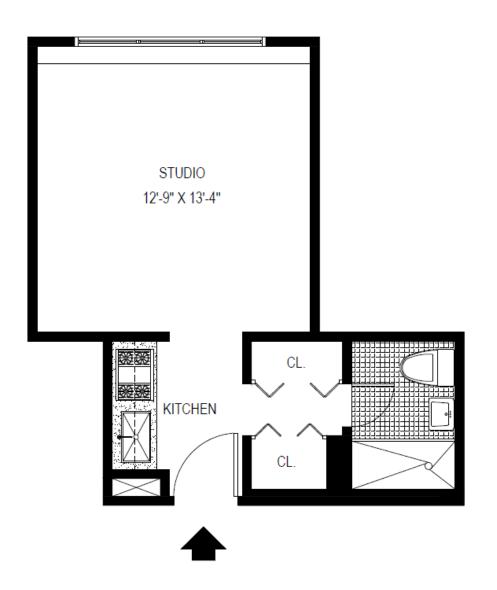

D LINE 1 BEDROOM AREA: 539 Sq. Ft.

E,F LINE

2 BEDROOMS, TYPICAL AREA: 830 Sq. Ft.

G LINE STUDIO

AREA: 308 Sq. Ft.

H LINE STUDIO

AREA: 308 Sq. Ft.