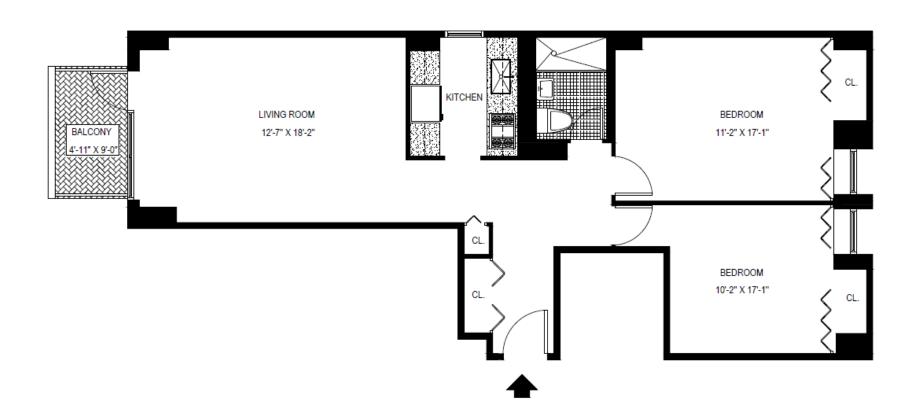

D LINE 1 BEDROOM AREA: 539 Sq. Ft.

E,F LINE

2 BEDROOMS, TYPICAL AREA: 830 Sq. Ft.

G LINE STUDIO

AREA: 308 Sq. Ft.

H LINE STUDIO

AREA: 308 Sq. Ft.