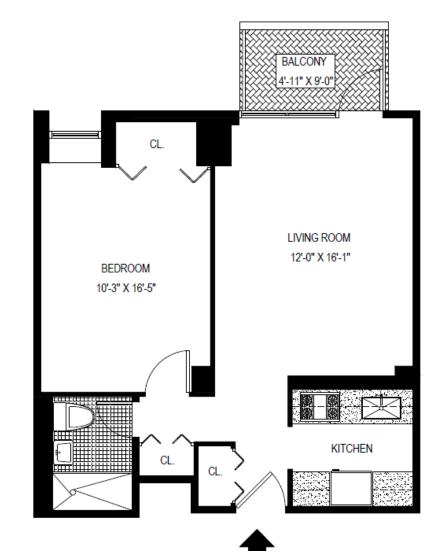

D LINE 1 BEDROOM AREA: 539 Sq. Ft.

E,F LINE

2 BEDROOMS, TYPICAL AREA: 830 Sq. Ft.

G LINE STUDIO

AREA: 308 Sq. Ft.

H LINE STUDIO

AREA: 308 Sq. Ft.