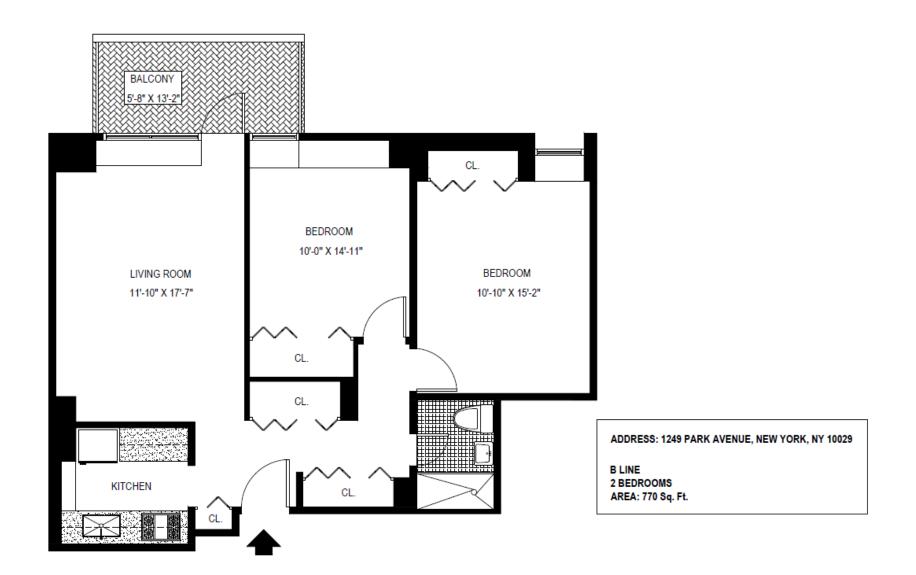

D LINE 1 BEDROOM AREA: 539 Sq. Ft.

E,F LINE

2 BEDROOMS, TYPICAL AREA: 830 Sq. Ft.

G LINE STUDIO

AREA: 308 Sq. Ft.

H LINE STUDIO

AREA: 308 Sq. Ft.